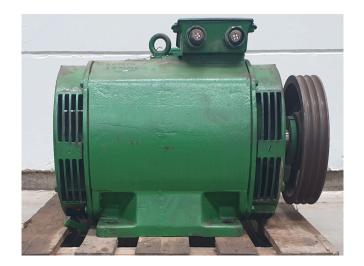

#### **Used VEM Motors KEB 225 M4**

Used VEM electro motor producing 55 KW with 1450 RPM at 50 Hz.
\*Why choose for HOSBV? Were not only the largest used refrigeration specialist in Europe, but also, we deliver all equipment including an extensive test, warranty and industrial cleaning.
\*Optional we can also perform a new paint job and arrange the logistics.