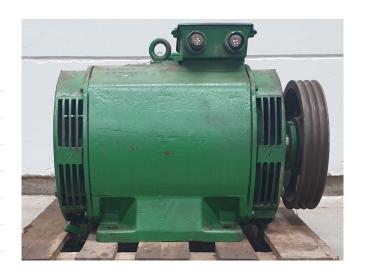

#### **Used VEM Motors KEB 225 M4**

Used VEM electro motor producing 55 KW with 1450 RPM at 50 Hz.
\*Why choose for HOSBV? Were not only the largest used refrigeration specialist in Europe, but also, we deliver all equipment including an extensive test, warranty and industrial cleaning.
\*Optional we can also perform a new paint job and arrange the logistics.