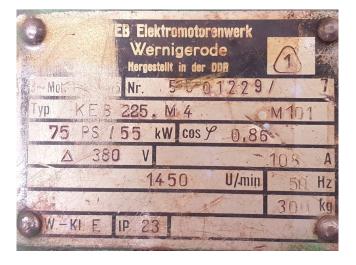

## **Specifications**

| Brand         | VEM Motors          |
|---------------|---------------------|
| Туре          | KEB 225 M4          |
| kW            | 55                  |
| RPM           | 1450                |
| Size & Weight | 760x440x560 (LxWxH) |
| 50 Hz / 60 Hz | 50 Hz               |
| Stock         | 1                   |

#### **Used VEM Motors KEB 225 M4**

Used VEM electro motor producing 55 KW with 1450 RPM at 50 Hz.
\*Why choose for HOSBV? Were not only the largest used refrigeration specialist in Europe, but also, we deliver all equipment including an extensive test, warranty and industrial cleaning.
\*Optional we can also perform a new paint job and arrange the logistics.